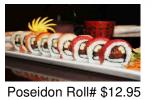

|                          |                           | \$9.95              |
| CHICKEN KATSU Fried chicken with bread crumbs                                                         |                          |                           | \$9.95              |
|                                                                                                       |                          |                           |                     |

**4 COURSE MEAL FOR 2** (Dine-in only. price by customer pick 2 sushi rolls)

2 Soft Drink + Miso Soup or Ginger Salad + Egg Roll & Gyoza + pick Any 2 Sushi Roll \$10.95 or more



Lobster Bomb. \$18.95



Dragon Roll \$ 12.95



Super Volcano \$15.95



Fire Dragon# \$ 14.95



Sea of Love# \$12.95



Super Crunch \$12.95



Sushi Bomb# \$12.95



Signature Haru Bomb# \$14.95

Rainbow Roll# \$11.95



Spider Roll \$10.95



Crunchy Tuna Roll# \$12.95 Crunchy Salmon Roll# \$10.95



Play Girl# \$10.95



Key West Roll \$12.95

# SERVED RAW (eating raw or undercooked foods may be an increased risk of food borne illness).